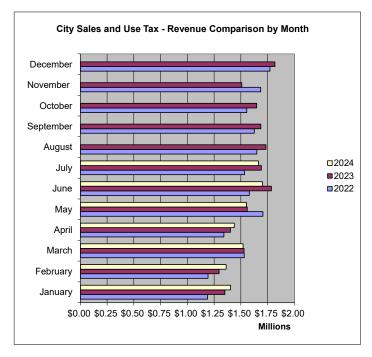

City of Duluth General Sales and Use Tax July 2024

|                                                                                                                                                                                                                                  |                              |                    |                               |             |              | City Sales and Use Tax - Year-to-Date Revenue/Budget<br>Comparison |  |       |        |                |
|----------------------------------------------------------------------------------------------------------------------------------------------------------------------------------------------------------------------------------|------------------------------|--------------------|-------------------------------|-------------|--------------|--------------------------------------------------------------------|--|-------|--------|----------------|
| Budget and Revenue Totals                                                                                                                                                                                                        |                              |                    |                               |             |              |                                                                    |  | oompu | 113011 |                |
| Adopted Budget                                                                                                                                                                                                                   | <u>2022</u><br>14,500,000.00 | 2023 15,000,000.00 | <u>2024*</u><br>15,784,000.00 |             |              |                                                                    |  |       |        |                |
| Amended Budget                                                                                                                                                                                                                   | 14,500,000.00                | 15.000.000.00      | 15,784,000.00                 |             |              |                                                                    |  |       |        |                |
| YTD Revenue                                                                                                                                                                                                                      | 18,364,853.81                | 19,016,504.44      | 10,646,106.44                 |             |              |                                                                    |  |       |        |                |
|                                                                                                                                                                                                                                  | 10,004,000.01                | 10,010,004.44      | 10,040,100.44                 |             |              | \$20,000,000                                                       |  |       |        |                |
|                                                                                                                                                                                                                                  | Revenue by Month             |                    |                               |             |              | \$19,000,000                                                       |  |       |        |                |
|                                                                                                                                                                                                                                  | 2022                         | 2023               | 2024                          | MO % Change | YTD % Change | \$18,000,000 -                                                     |  |       |        |                |
| January                                                                                                                                                                                                                          | 1,189,712.15                 | 1,350,981.27       | 1,403,982.60                  | 3.92%       | 3.92%        | \$17,000,000 -                                                     |  |       |        |                |
| February                                                                                                                                                                                                                         | 1,192,932.47                 | 1,296,779.19       | 1,362,148.30                  | 5.04%       | 4.47%        | . , ,                                                              |  |       |        |                |
| March                                                                                                                                                                                                                            | 1,531,780.99                 | 1,530,632.16       | 1,521,733.49                  | -0.58%      | 2.62%        | \$16,000,000 -                                                     |  |       |        |                |
| April                                                                                                                                                                                                                            | 1,342,212.18                 | 1,402,985.14       | 1,438,801.76                  | 2.55%       | 2.60%        | \$15,000,000 -                                                     |  |       |        |                |
| May                                                                                                                                                                                                                              | 1,707,149.35                 | 1,560,210.71       | 1,552,197.66                  | -0.51%      | 1.92%        | \$14,000,000 -                                                     |  |       |        |                |
| June                                                                                                                                                                                                                             | 1,579,217.90                 | 1,785,619.62       | 1,702,208.39                  | -4.67%      | 0.60%        | \$13,000,000 -                                                     |  |       |        |                |
| July                                                                                                                                                                                                                             | 1,534,807.04                 | 1,691,308.02       | 1,665,034.24                  | -1.55%      | 0.26%        |                                                                    |  |       |        |                |
| August                                                                                                                                                                                                                           | 1,649,130.16                 | 1,734,476.01       | -                             |             |              | \$12,000,000 -                                                     |  |       |        |                |
| September                                                                                                                                                                                                                        | 1,625,687.63                 | 1,687,568.84       | -                             |             |              | \$11,000,000 -                                                     |  |       |        | Adopted Budget |
| October                                                                                                                                                                                                                          | 1,555,507.51                 | 1,647,715.60       | -                             |             |              | \$10,000,000 -                                                     |  |       |        | Amended Budget |
| November                                                                                                                                                                                                                         | 1,684,860.89                 | 1,509,742.57       | -                             |             |              | . , ,                                                              |  |       |        | □YTD Revenue   |
| December                                                                                                                                                                                                                         | 1,771,855.54                 | 1,818,485.31       | -                             |             |              | \$9,000,000 -                                                      |  |       |        |                |
| Total                                                                                                                                                                                                                            | 18,364,853.81                | 19,016,504.44      | 10,646,106.44                 |             |              | \$8,000,000 -                                                      |  |       |        |                |
|                                                                                                                                                                                                                                  |                              |                    |                               |             |              | \$7,000,000 -                                                      |  |       |        |                |
| * Beginning in 2024 the State began charging a flat 1.35% fee on sales tax collections. The fee is reflected in the sales                                                                                                        |                              |                    |                               |             |              | \$6,000,000 -                                                      |  |       |        |                |
| tax figures for 2024 through March. Beginning in April the state reduced the fee to 0.00%. Beginning with payments                                                                                                               |                              |                    |                               |             |              |                                                                    |  |       |        |                |
| made in January of 2025 the State will chage a flat 0.83% rate.                                                                                                                                                                  |                              |                    |                               |             |              | \$5,000,000 -                                                      |  |       |        |                |
|                                                                                                                                                                                                                                  |                              |                    |                               |             |              | \$4,000,000 -                                                      |  |       |        |                |
| The general sales tax amounts above correspond to the monthly activity reported by the MN Department of Revenue, which collects the tax and remits advance and settlement navments to the City. The final navment is received in |                              |                    |                               |             |              | \$3,000,000 -                                                      |  |       |        |                |

## Note: The timing of return filing/processing with the State of MN can impact month-to-month analysis.

The first chart compares revenues to the adopted and amended budgets, while the second chart shows a stacked approach to monthly and year-to-date revenue, while the third chart shows individual monthly collection comparisons.