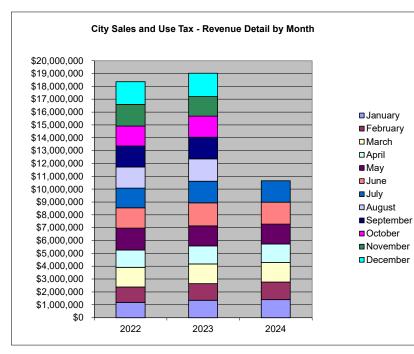

City of Duluth General Sales and Use Tax July 2024

|                                                                                                                                                                                                                                  |                              |                    |                               |             |              | City Sales and Use Tax - Year-to-Date Revenue/Budget<br>Comparison |  |       |        |                |
|----------------------------------------------------------------------------------------------------------------------------------------------------------------------------------------------------------------------------------|------------------------------|--------------------|-------------------------------|-------------|--------------|--------------------------------------------------------------------|--|-------|--------|----------------|
| Budget and Revenue Totals                                                                                                                                                                                                        |                              |                    |                               |             |              |                                                                    |  | oompu | 113011 |                |
| Adopted Budget                                                                                                                                                                                                                   | <u>2022</u><br>14,500,000.00 | 2023 15,000,000.00 | <u>2024*</u><br>15,784,000.00 |             |              |                                                                    |  |       |        |                |
| Amended Budget                                                                                                                                                                                                                   | 14,500,000.00                | 15.000.000.00      | 15,784,000.00                 |             |              |                                                                    |  |       |        |                |
| YTD Revenue                                                                                                                                                                                                                      | 18,364,853.81                | 19,016,504.44      | 10,646,106.44                 |             |              |                                                                    |  |       |        |                |
|                                                                                                                                                                                                                                  | 10,004,000.01                | 10,010,004.44      | 10,040,100.44                 |             |              | \$20,000,000                                                       |  |       |        |                |
|                                                                                                                                                                                                                                  | Revenue by Month             |                    |                               |             |              | \$19,000,000                                                       |  |       |        |                |
|                                                                                                                                                                                                                                  | 2022                         | 2023               | 2024                          | MO % Change | YTD % Change | \$18,000,000 -                                                     |  |       |        |                |
| January                                                                                                                                                                                                                          | 1,189,712.15                 | 1,350,981.27       | 1,403,982.60                  | 3.92%       | 3.92%        | \$17,000,000 -                                                     |  |       |        |                |
| February                                                                                                                                                                                                                         | 1,192,932.47                 | 1,296,779.19       | 1,362,148.30                  | 5.04%       | 4.47%        | . , ,                                                              |  |       |        |                |
| March                                                                                                                                                                                                                            | 1,531,780.99                 | 1,530,632.16       | 1,521,733.49                  | -0.58%      | 2.62%        | \$16,000,000 -                                                     |  |       |        |                |
| April                                                                                                                                                                                                                            | 1,342,212.18                 | 1,402,985.14       | 1,438,801.76                  | 2.55%       | 2.60%        | \$15,000,000 -                                                     |  |       |        |                |
| May                                                                                                                                                                                                                              | 1,707,149.35                 | 1,560,210.71       | 1,552,197.66                  | -0.51%      | 1.92%        | \$14,000,000 -                                                     |  |       |        |                |
| June                                                                                                                                                                                                                             | 1,579,217.90                 | 1,785,619.62       | 1,702,208.39                  | -4.67%      | 0.60%        | \$13,000,000 -                                                     |  |       |        |                |
| July                                                                                                                                                                                                                             | 1,534,807.04                 | 1,691,308.02       | 1,665,034.24                  | -1.55%      | 0.26%        |                                                                    |  |       |        |                |
| August                                                                                                                                                                                                                           | 1,649,130.16                 | 1,734,476.01       | -                             |             |              | \$12,000,000 -                                                     |  |       |        |                |
| September                                                                                                                                                                                                                        | 1,625,687.63                 | 1,687,568.84       | -                             |             |              | \$11,000,000 -                                                     |  |       |        | Adopted Budget |
| October                                                                                                                                                                                                                          | 1,555,507.51                 | 1,647,715.60       | -                             |             |              | \$10,000,000 -                                                     |  |       |        | Amended Budget |
| November                                                                                                                                                                                                                         | 1,684,860.89                 | 1,509,742.57       | -                             |             |              | . , ,                                                              |  |       |        | □YTD Revenue   |
| December                                                                                                                                                                                                                         | 1,771,855.54                 | 1,818,485.31       | -                             |             |              | \$9,000,000 -                                                      |  |       |        |                |
| Total                                                                                                                                                                                                                            | 18,364,853.81                | 19,016,504.44      | 10,646,106.44                 |             |              | \$8,000,000 -                                                      |  |       |        |                |
|                                                                                                                                                                                                                                  |                              |                    |                               |             |              | \$7,000,000 -                                                      |  |       |        |                |
| * Beginning in 2024 the State began charging a flat 1.35% fee on sales tax collections. The fee is reflected in the sales                                                                                                        |                              |                    |                               |             |              | \$6,000,000 -                                                      |  |       |        |                |
| tax figures for 2024 through March. Beginning in April the state reduced the fee to 0.00%. Beginning with payments                                                                                                               |                              |                    |                               |             |              |                                                                    |  |       |        |                |
| made in January of 2025 the State will chage a flat 0.83% rate.                                                                                                                                                                  |                              |                    |                               |             |              | \$5,000,000 -                                                      |  |       |        |                |
|                                                                                                                                                                                                                                  |                              |                    |                               |             |              | \$4,000,000 -                                                      |  |       |        |                |
| The general sales tax amounts above correspond to the monthly activity reported by the MN Department of Revenue, which collects the tax and remits advance and settlement navments to the City. The final navment is received in |                              |                    |                               |             |              | \$3,000,000 -                                                      |  |       |        |                |

## Note: The timing of return filing/processing with the State of MN can impact month-to-month analysis.

The first chart compares revenues to the adopted and amended budgets, while the second chart shows a stacked approach to monthly and year-to-date revenue, while the third chart shows individual monthly collection comparisons.