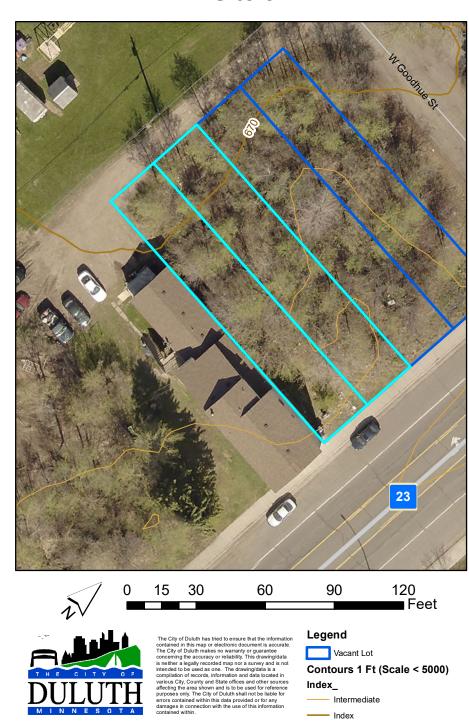

### Legend

Vacant Lot

Contours 1 Ft (Scale < 5000) Index\_

Intermediate

Index

Parcel ID(s): 010-3850-01260 & 01270

Neighborhood: Hillside

**Dimensions: 25x140 (each)** 

Zoning: R-1

Legal Description: PORTLAND DIVISION OF TOWN OF DULUTH; BLOCK:128 LOT: 0010 & PORTLAND DIVISION OF TOWN OF DULUTH;

**BLOCK: 128 LOT: 0011** 

Additional notes: The applicant is encouraged to provide a site/floor plan that corresponds with a single 25ft lot but is not obligated to do so.