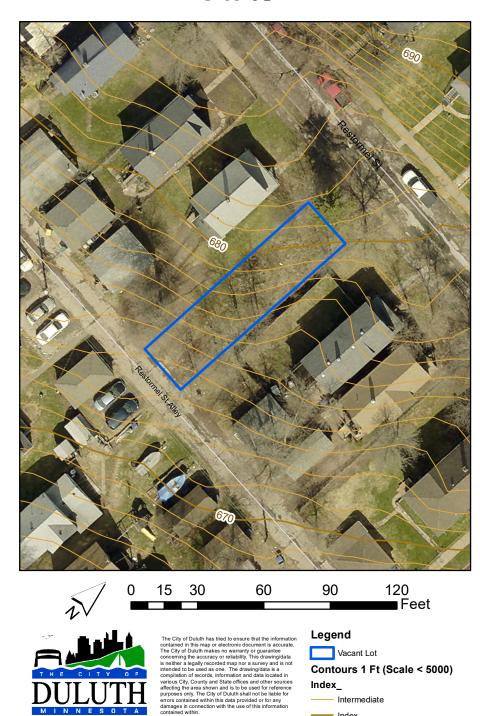

### Legend

Vacant Lot

Contours 1 Ft (Scale < 5000) Index\_

Intermediate

Index

Parcel ID(s): 010-3850-01260 & 01270

Neighborhood: Hillside

**Dimensions: 25x140 (each)** 

Zoning: R-1

Legal Description: PORTLAND DIVISION OF TOWN OF DULUTH; BLOCK:128 LOT: 0010 & PORTLAND DIVISION OF TOWN OF DULUTH;

**BLOCK: 128 LOT: 0011** 

Additional notes: The applicant is encouraged to provide a site/floor plan that corresponds with a single 25ft lot but is not obligated to do so.