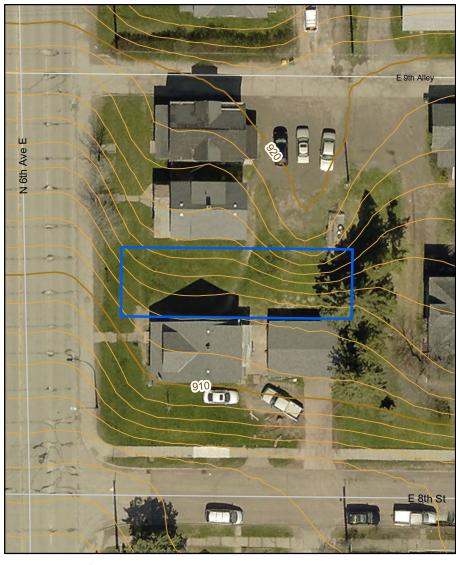

### Legend

Vacant Lot

Contours 1 Ft (Scale < 5000) Index\_

Intermediate

Index

Parcel ID(s): 010-3850-01260 & 01270

Neighborhood: Hillside

**Dimensions: 25x140 (each)** 

Zoning: R-1

Legal Description: PORTLAND DIVISION OF TOWN OF DULUTH; BLOCK:128 LOT: 0010 & PORTLAND DIVISION OF TOWN OF DULUTH;

**BLOCK: 128 LOT: 0011** 

Additional notes: The applicant is encouraged to provide a site/floor plan that corresponds with a single 25ft lot but is not obligated to do so.