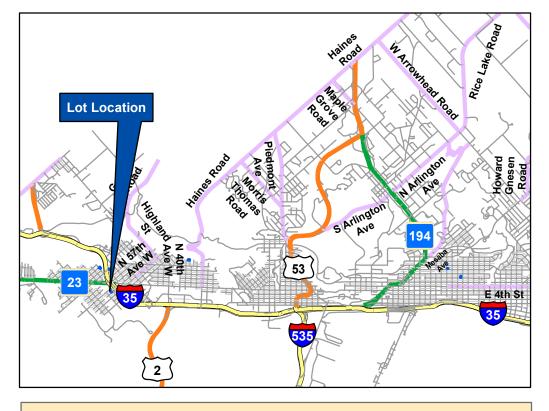

### Legend

Vacant Lot

Contours 1 Ft (Scale < 5000) Index\_

--- Intermediate

Index

Parcel ID: 010-3490-02380

Neighborhood: Hillside

Dimensions: 30x100

**Zoning: MU-N** 

Legal Description: North 30 feet of the South 75 feet of Lots 1 and 2, Block 14, Nortons Division of Duluth

Additional notes: The northeast corner of the lot has an elevation disadvantage. Additionally, parking will not be accessible in the alley.