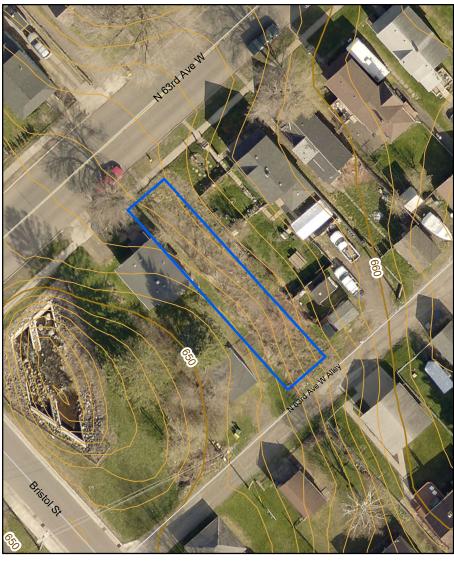

### Legend

Vacant Lot

Contours 1 Ft (Scale < 5000)
Index\_

--- Intermediate

Index

Parcel ID: 010-0840-01700

**Neighborhood: Spirit Valley** 

Dimensions: 25x125

Zoning: R-1

Legal Description: DICKERMANS DIVISION OF DULUTH;

**BLOCK: 004 LOT: 0028** 

Additional notes: This 25 ft lot is being coupled with three (3) additional lots to the north, for a total lot size of 82' X 125', however, the applicant is encouraged to provide a site/floor plan that corresponds with the principle, 25ft lot. Additionally, the secondary lots are quite steep, and utility extensions are needed.