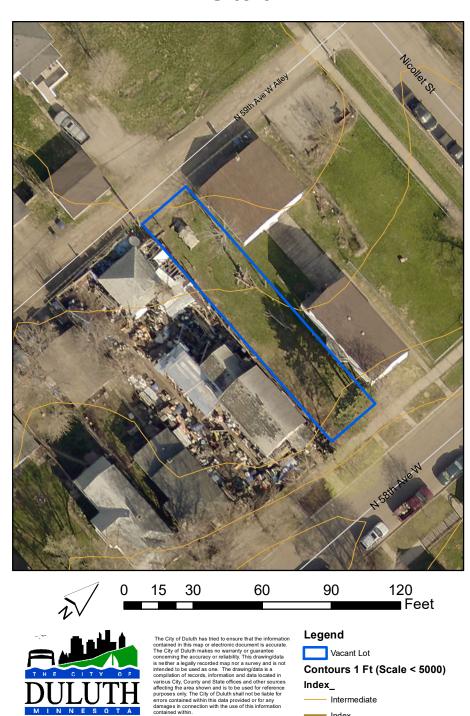

### Legend

Vacant Lot

Contours 1 Ft (Scale < 5000) Index\_

--- Intermediate

Index

Parcel ID: 010-3490-02380

Neighborhood: Hillside

Dimensions: 30x100

**Zoning: MU-N** 

Legal Description: North 30 feet of the South 75 feet of Lots 1 and 2, Block 14, Nortons Division of Duluth

Additional notes: The northeast corner of the lot has an elevation disadvantage. Additionally, parking will not be accessible in the alley.