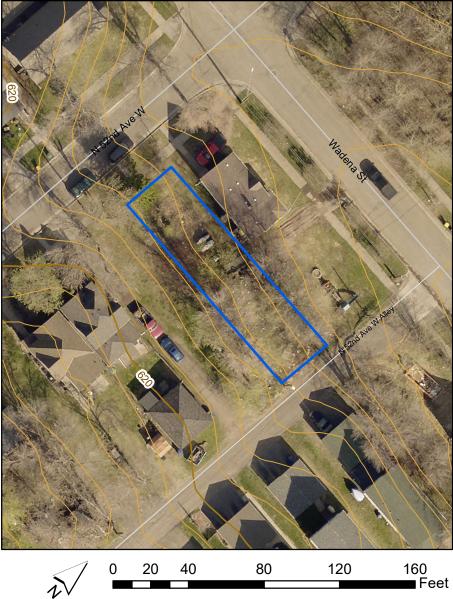

### Legend

Vacant Lot

Contours 1 Ft (Scale < 5000)
Index\_

--- Intermediate

Index

Parcel ID: 010-0840-01700

**Neighborhood: Spirit Valley** 

Dimensions: 25x125

Zoning: R-1

Legal Description: DICKERMANS DIVISION OF DULUTH;

**BLOCK: 004 LOT: 0028** 

Additional notes: This 25 ft lot is being coupled with three (3) additional lots to the north, for a total lot size of 82' X 125', however, the applicant is encouraged to provide a site/floor plan that corresponds with the principle, 25ft lot. Additionally, the secondary lots are quite steep, and utility extensions are needed.