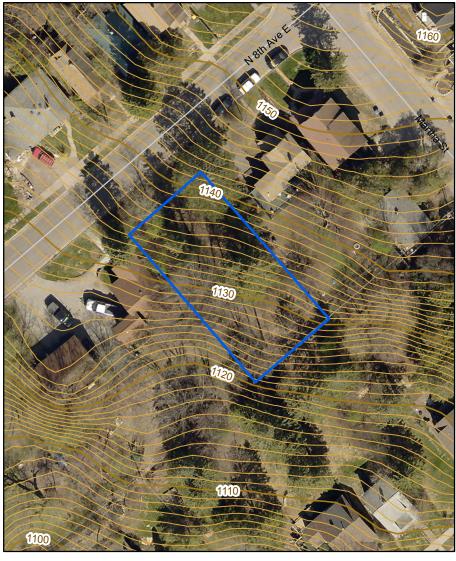

### Legend

Contours 1 Ft (Scale < 5000) Index\_

Intermediate

Index

Parcel ID(s): 010-2270-02200

Neighborhood: Kenwood

Dimensions: 60x120

Zoning: R-1

Legal Description: HOMEWOOD ADDITION TO DULUTH; BLOCK 006 LOTS 11 AND 12

Intermediate Index

Parcel ID(s): 010-0330-00230

**Neighborhood: Lincoln Park** 

Dimensions: 25x100

Zoning: R-1

Legal Description: BRYANT ADDITION TO DULUTH 1ST DIVISION, WLY 1/2; BLOCK 003 LOT 04