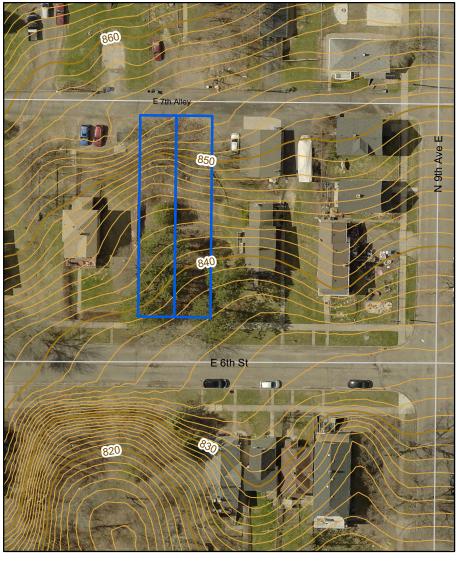

### Legend

Vacant Lot

Contours 1 Ft (Scale < 5000) Index\_

Intermediate

Index

Parcel ID(s): 010-3850-01260 & 01270

Neighborhood: Hillside

**Dimensions: 25x140 (each)** 

Zoning: R-1

Legal Description: PORTLAND DIVISION OF TOWN OF DULUTH; BLOCK:128 LOT: 0010 & PORTLAND DIVISION OF TOWN OF DULUTH;

**BLOCK: 128 LOT: 0011** 

Additional notes: The applicant is encouraged to provide a site/floor plan that corresponds with a single 25ft lot but is not obligated to do so.