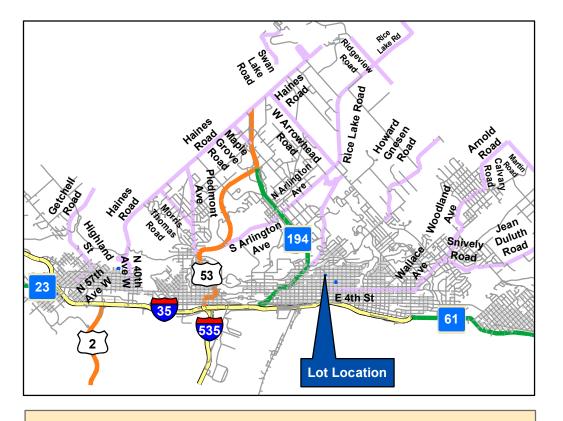

### Legend

Vacant Lot

Contours 1 Ft (Scale < 5000) Index\_

Intermediate

Index

Parcel ID(s): 010-3850-01260 & 01270

Neighborhood: Hillside

**Dimensions: 25x140 (each)** 

Zoning: R-1

Legal Description: PORTLAND DIVISION OF TOWN OF DULUTH; BLOCK:128 LOT: 0010 & PORTLAND DIVISION OF TOWN OF DULUTH;

**BLOCK: 128 LOT: 0011** 

Additional notes: The applicant is encouraged to provide a site/floor plan that corresponds with a single 25ft lot but is not obligated to do so.