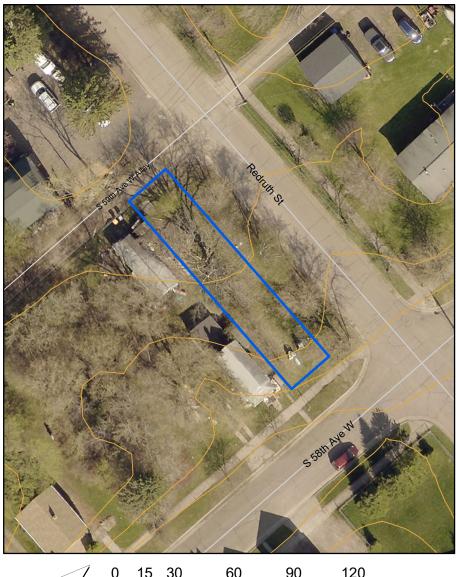

### Legend

Vacant Lot

Contours 1 Ft (Scale < 5000) Index\_

--- Intermediate

Index

Parcel ID: 010-3490-02380

Neighborhood: Hillside

Dimensions: 30x100

**Zoning: MU-N** 

Legal Description: North 30 feet of the South 75 feet of Lots 1 and 2, Block 14, Nortons Division of Duluth

Additional notes: The northeast corner of the lot has an elevation disadvantage. Additionally, parking will not be accessible in the alley.