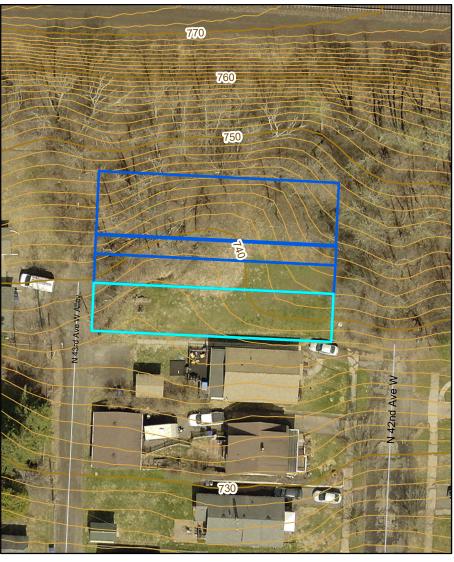

### Legend

Vacant Lot

Contours 1 Ft (Scale < 5000) Index\_

Intermediate

Index

Parcel ID(s): 010-3850-01260 & 01270

Neighborhood: Hillside

**Dimensions: 25x140 (each)** 

Zoning: R-1

Legal Description: PORTLAND DIVISION OF TOWN OF DULUTH; BLOCK:128 LOT: 0010 & PORTLAND DIVISION OF TOWN OF DULUTH;

**BLOCK: 128 LOT: 0011** 

Additional notes: The applicant is encouraged to provide a site/floor plan that corresponds with a single 25ft lot but is not obligated to do so.