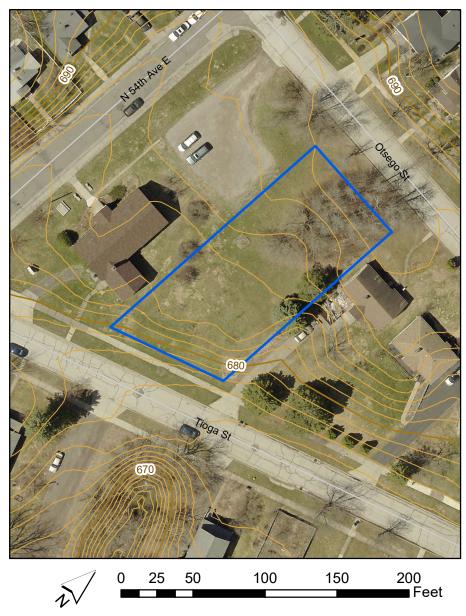

### Legend

Contours 1 Ft (Scale < 5000) Index\_

Intermediate

---- Index

Parcel ID: 010-2840-01060

Neighborhood: Lakeside

Dimensions: 80x175

Zoning: R-1

Legal Description: LESTER PARK 2ND DIVISION DULUTH;

**BLOCK: 014 LOT: 0002** 

Site 3

The City of Duluth has titled to ensure that the information contained in this map or electronic document is accurate. The City of Duluth makes no warranty or guarantee concerning the accuracy or reliability. This drawing/data is neither a legality recorded map nor a survey and is not intended to be used as one. The drawing/data is a compilation of records, information and data located in various City. County and State offices and other sources affecting the own the City of Duluth belief to be liable for errors contained within this data provided or for any damages in connection with the use of this information contained within.