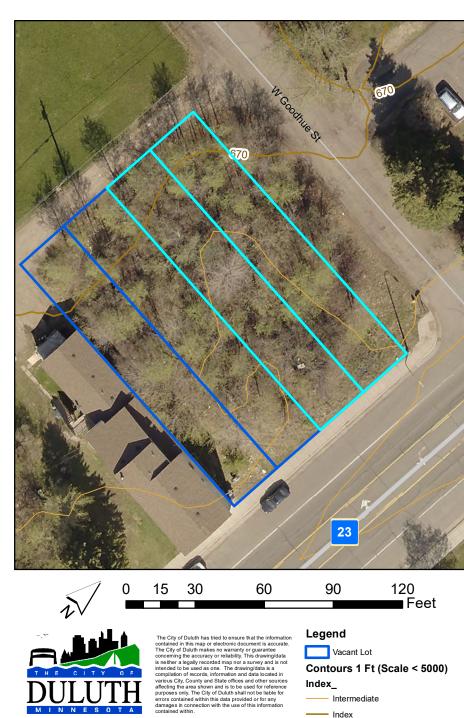

### Legend

Vacant Lot

Contours 1 Ft (Scale < 5000) Index\_

Intermediate

Index

Parcel ID(s): 010-3850-01260 & 01270

Neighborhood: Hillside

**Dimensions: 25x140 (each)** 

Zoning: R-1

Legal Description: PORTLAND DIVISION OF TOWN OF DULUTH; BLOCK:128 LOT: 0010 & PORTLAND DIVISION OF TOWN OF DULUTH;

**BLOCK: 128 LOT: 0011** 

Additional notes: The applicant is encouraged to provide a site/floor plan that corresponds with a single 25ft lot but is not obligated to do so.